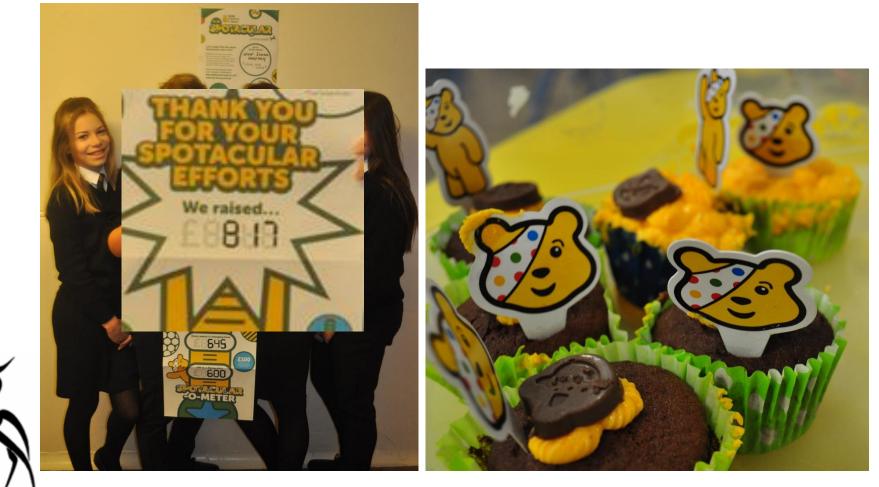

| Wieczorkiewicz          |
| G5 Emily Kate Magor                  | N5 Chelsey Birch        |
| G6 Alice Stewart                     | N6 Tyler Winsor         |
| Churchill                            | Shakespeare             |
| C1 Jay Wilson                        | S1 <u>Ayran</u> Hodgson |
| C2 Tara Wooderson                    | S2 Jason Partridge      |
| C3 <u>Baran</u><br>Dennis/Aiden Cook | S3 Katie Mansfield      |
| C4 Lewis Quinney                     | S4 Cain Gray            |
| C5 Rhiannon Woods                    | S5 Kasha Kirkham        |
| C6 Krzystof Ziomek                   | S6 Benas Labunskas      |



• Minutes are shared every fortnight and discussions take place

### **Macmillan Coffee Morning**

# £271.86





### **Children in need**



### **Women's refuge and Ferry Project**



### **Women's refuge and Ferry Project**



Thank you from

everyone living at the refuge. It is so good to think that people are thinking of us.



### Uganda Day

- Mathew wishes to be an engineer and has interest in football and bicycle riding
- Mathew young as he is well known for being self-driven in learning ,he is someone who can set his own work/ exercise and takes to anybody to work his work , he loves being corrected whenever he makes a mistake in learning.
- Elizabeth wishes to be a medical doctor



£676.99







#### FUNDRAISING

### **GET READY FOR 10TH FEBUARY!!**

### On the 10th Feb 2017, Marshland High will be holding a FUN RUN!!

#### What is white helmets?

They are an organisation that are currently in Syria who are helpin