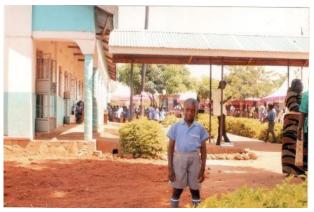

### Uganda Day

- Mathew wishes to be an engineer and has interest in football and bicycle riding
- Mathew young as he is well known for being self-driven in learning ,he is someone who can set his own work/ exercise and takes to anybody to work his work , he loves being corrected whenever he makes a mistake in learning.
- Elizabeth wishes to be a medical doctor