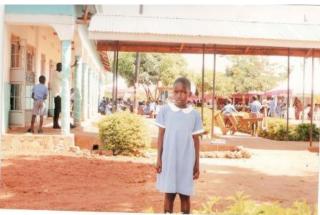

### Uganda Day

- Mathew wishes to be an engineer and has interest in football and bicycle riding
- Mathew young as he is well known for being self-driven in learning ,he is someone who can set his own work/ exercise and takes to anybody to work his work , he loves being corrected whenever he makes a mistake in learning.
- Elizabeth wishes to be a medical doctor